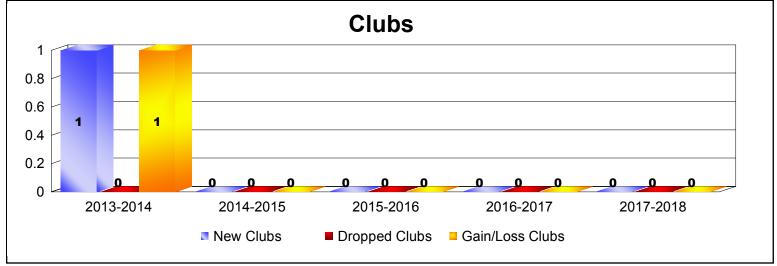

District 111BO As of June 2018 Cumulative

| Year      | New<br>Clubs | Dropped<br>Clubs | Gain/<br>Loss<br>Clubs | New<br>Members | Charter<br>Members | Reinstate<br>Members | Transfer<br>Members | Total<br>Member<br>Added | Total<br>Members<br>Dropped | Gain/<br>Loss<br>Members |
|-----------|--------------|------------------|------------------------|----------------|--------------------|----------------------|---------------------|--------------------------|-----------------------------|--------------------------|
| 2013-2014 | 1            | 0                | 1                      | 49             | 46                 | 0                    | 3                   | 98                       | -50                         | 48                       |
| 2014-2015 | 0            | 0                | 0                      | 67             | 0                  | 2                    | 4                   | 73                       | -64                         | 9                        |
| 2015-2016 | 0            | 0                | 0                      | 62             | 0                  | 0                    | 9                   | 71                       | -61                         | 10                       |
| 2016-2017 | 0            | 0                | 0                      | 81             | 0                  | 0                    | 5                   | 86                       | -61                         | 25                       |
| 2017-2018 | 0            | 0                | 0                      | 57             | 0                  | 1                    | 3                   | 61                       | -67                         | -6                       |
| Average   | 0            | 0                | 0                      | 63             | 9                  | 1                    | 5                   | 78                       | -61                         | 17                       |