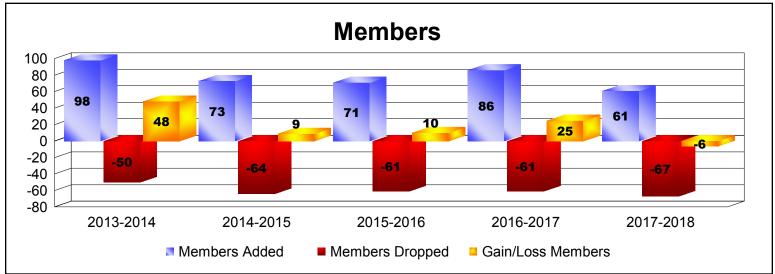

District 111BO As of June 2018 Cumulative

| Year      | New<br>Clubs | Dropped<br>Clubs | Gain/<br>Loss<br>Clubs | New<br>Members | Charter<br>Members | Reinstate<br>Members | Transfer<br>Members | Total<br>Member<br>Added | Total<br>Members<br>Dropped | Gain/<br>Loss<br>Members |
|-----------|--------------|------------------|------------------------|----------------|--------------------|----------------------|---------------------|--------------------------|-----------------------------|--------------------------|
| 2013-2014 | 1            | 0                | 1                      | 49             | 46                 | 0                    | 3                   | 98                       | -50                         | 48                       |
| 2014-2015 | 0            | 0                | 0                      | 67             | 0                  | 2                    | 4                   | 73                       | -64                         | 9                        |
| 2015-2016 | 0            | 0                | 0                      | 62             | 0                  | 0                    | 9                   | 71                       | -61                         | 10                       |
| 2016-2017 | 0            | 0                | 0                      | 81             | 0                  | 0                    | 5                   | 86                       | -61                         | 25                       |
| 2017-2018 | 0            | 0                | 0                      | 57             | 0                  | 1                    | 3                   | 61                       | -67                         | -6                       |
| Average   | 0            | 0                | 0                      | 63             | 9                  | 1                    | 5                   | 78                       | -61                         | 17                       |